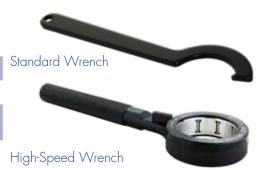

## Wrench

| Standard Style<br>Part Number | High Speed Style<br>Part Number | Use With                                                                                                  |
|-------------------------------|---------------------------------|-----------------------------------------------------------------------------------------------------------|
| 9HC22                         | GH20                            | 3/4" Milling Chuck                                                                                        |
| 9HC25                         | GH25                            | 1" Milling Chuck                                                                                          |
| 9НС32                         | GH32<br>GH32S                   | 1.1/4" and $32$ mm Milling Chuck - $0D = 68$ mm $1.1/4$ " and $32$ mm Milling Chuck - $0D = 62$ - $64$ mm |
| 9HC50                         | -                               | 2" Milling Chuck                                                                                          |