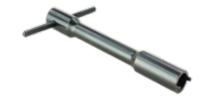

## Coolant Tube Wrench for HSK Holders

Coolant tube wrenches are needed to remove or install coolant tubes in HSK toolholders.

| Part Number   | Description                    |
|---------------|--------------------------------|
| HSK63-WRENCH  | Wrench for HSK63 Coolant Tube  |
| HSK100-WRENCH | Wrench for HSK100 Coolant Tube |